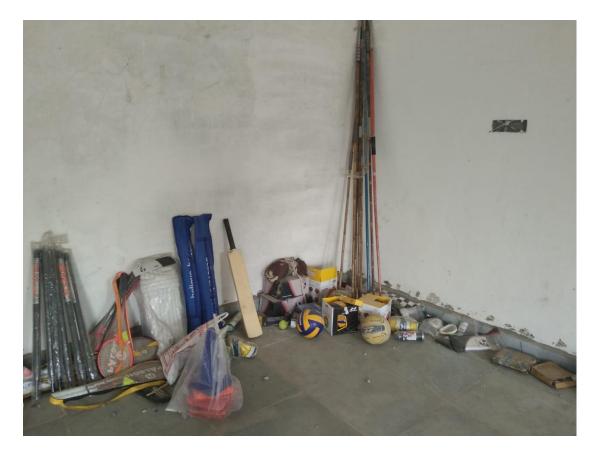

Additional information:

https://www.acscollegemaregaon.co.in/photo-gallery/

The college has a Health Club for the physical fitness of students and staff members. The college has an eco-friendly spacious playground and excellent sports facilities. The Physical Director conducts regular practice of variety of games like, Badminton, Volleyball, Weightlifting, Kabaddi, Kho-Kho, Cricket, running etc for students.

## Badminton

Kho-Kho

Sport kits

Playground

Parking for students

Parking for staff